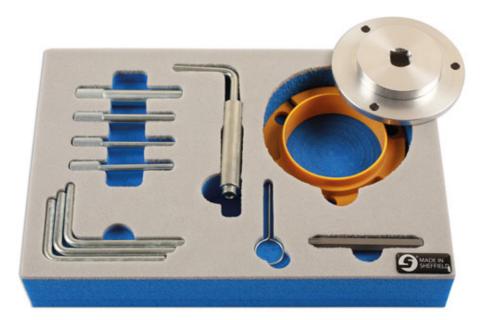

## Timing Tool Kit - for Ford

This kit was developed to remove and replace the timing chain or timing belts found on the Ford Duratorq range of engines as well as PSA and Ford 2.0L and 2.4L engines. In addition to the engine timing tools, the kit also includes the special tools required to enable the high pressure diesel pump to be removed without disturbing the timing chain.

## **Additional Information**

- Timing tool kit for Ford Duratorq engines including timing pump removal and installation tools for 2.0 and 2.4L engines.
- For engines built from 2002 2010.
- Includes camshaft/crankshaft sprocket alignment pin, chain tensioner, fuel pump cover removal tool and fuel injection pump sprocket locking tool.

LASER Kamasa Gunson Connect

- Supplied in foam tray. For 1.4L, 1.5L and 1.6L TDCi, please see Laser Part No. 4145.
- · Metal case available Part No. 4536. Made in Sheffield.

http://lasertools.co.uk/product/4066